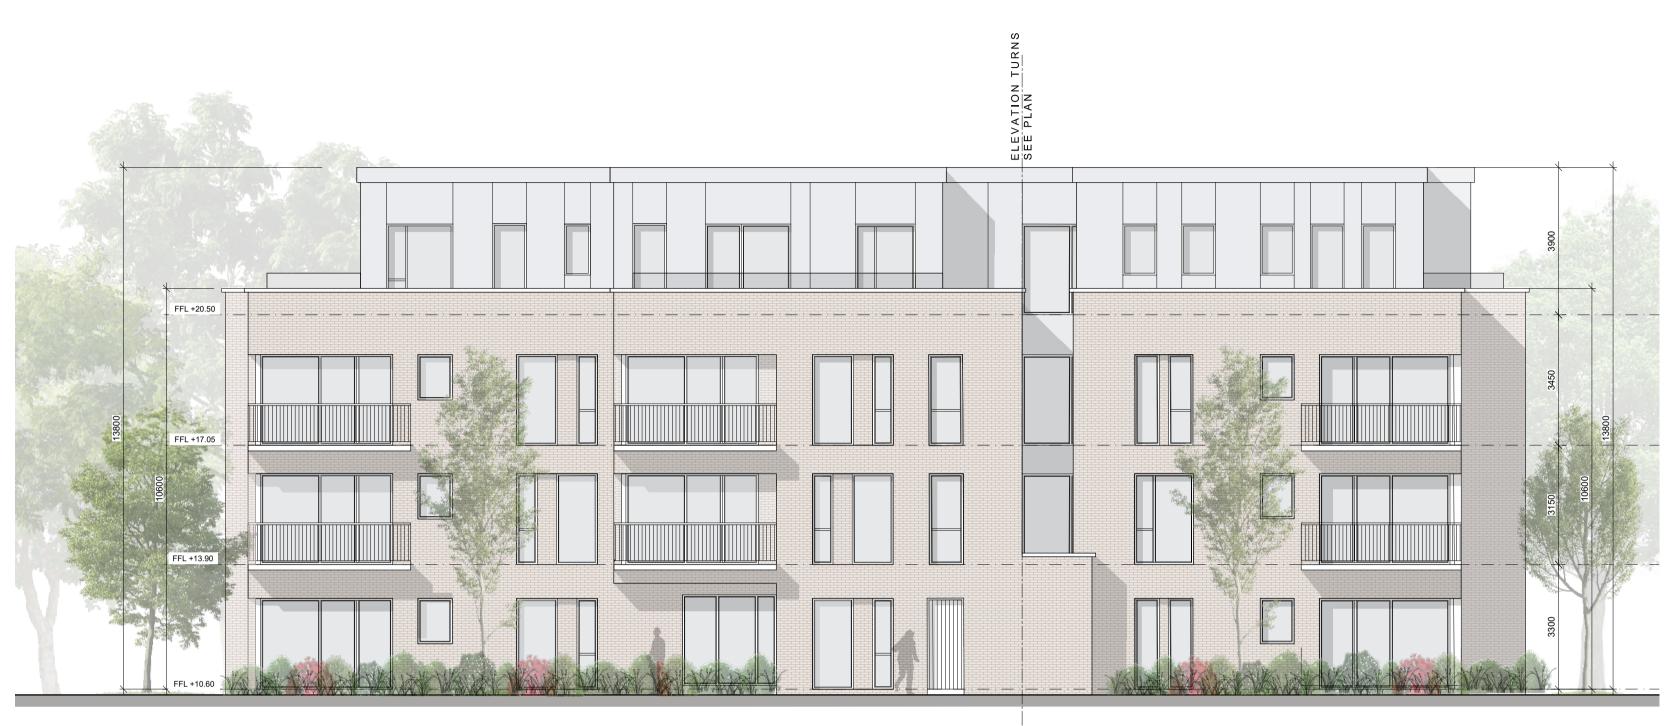

BLOCK 6 EAST FACING ELEVATION SCALE: 1:100 MATURE PLANTING BEYOND SHOWN INDICATIVELY.

BLOCK 6 SECTION A-A SCALE: 1:100

BLOCK 6 SECTION B-B SCALE: 1:100

c This drawing is copyright. 1 Do not scale this drawing. 2 Errors and omissions to be immediately notified to Architect. 3 All dimensions to be checked on site. 4 To be read with relevant Engineers drawings. KEY PLAN INDICATING POSITION OF APARTMENT BLOCK 6 NOT TO SCALE Notes: All dimensions in millimetres External Finishes: Selected flat roof with parapets to walls. Sedum green roof as indicated. Selected facing brick and/or painted/self coloured render Metal spandrel and glazed system at penthouse Windows: Window system framed in aluminium, uPVC or similar Gutters/downpipes: Internal outlets Powder coated steel or similar balustrades to detail; Glazed balustrade at penthouse as indicated Powder coated aluminium or similar door with fanlight and/or sidelight and/or glazed light in leaf Foundations: Refer to structural engineer's report for further details on structure/foundation design date inls description awing no.
1902 P 363

Id ref. N1902-AUBURN03-PLANNIN Auburn Streamstown Apartment Block 6 **East Elevation** Sections A-A & B-B 1:100 A1 date
Mar' 2021
drawn
MG
checked DEVELOPMENT AT, AUBURN, MALAHIDE KINWEST LIMITED AUBURN SHD PLANNING CONROY CROWE KELLY ARCHITECTS 65 MERRION SQUARE DUBLIN 2