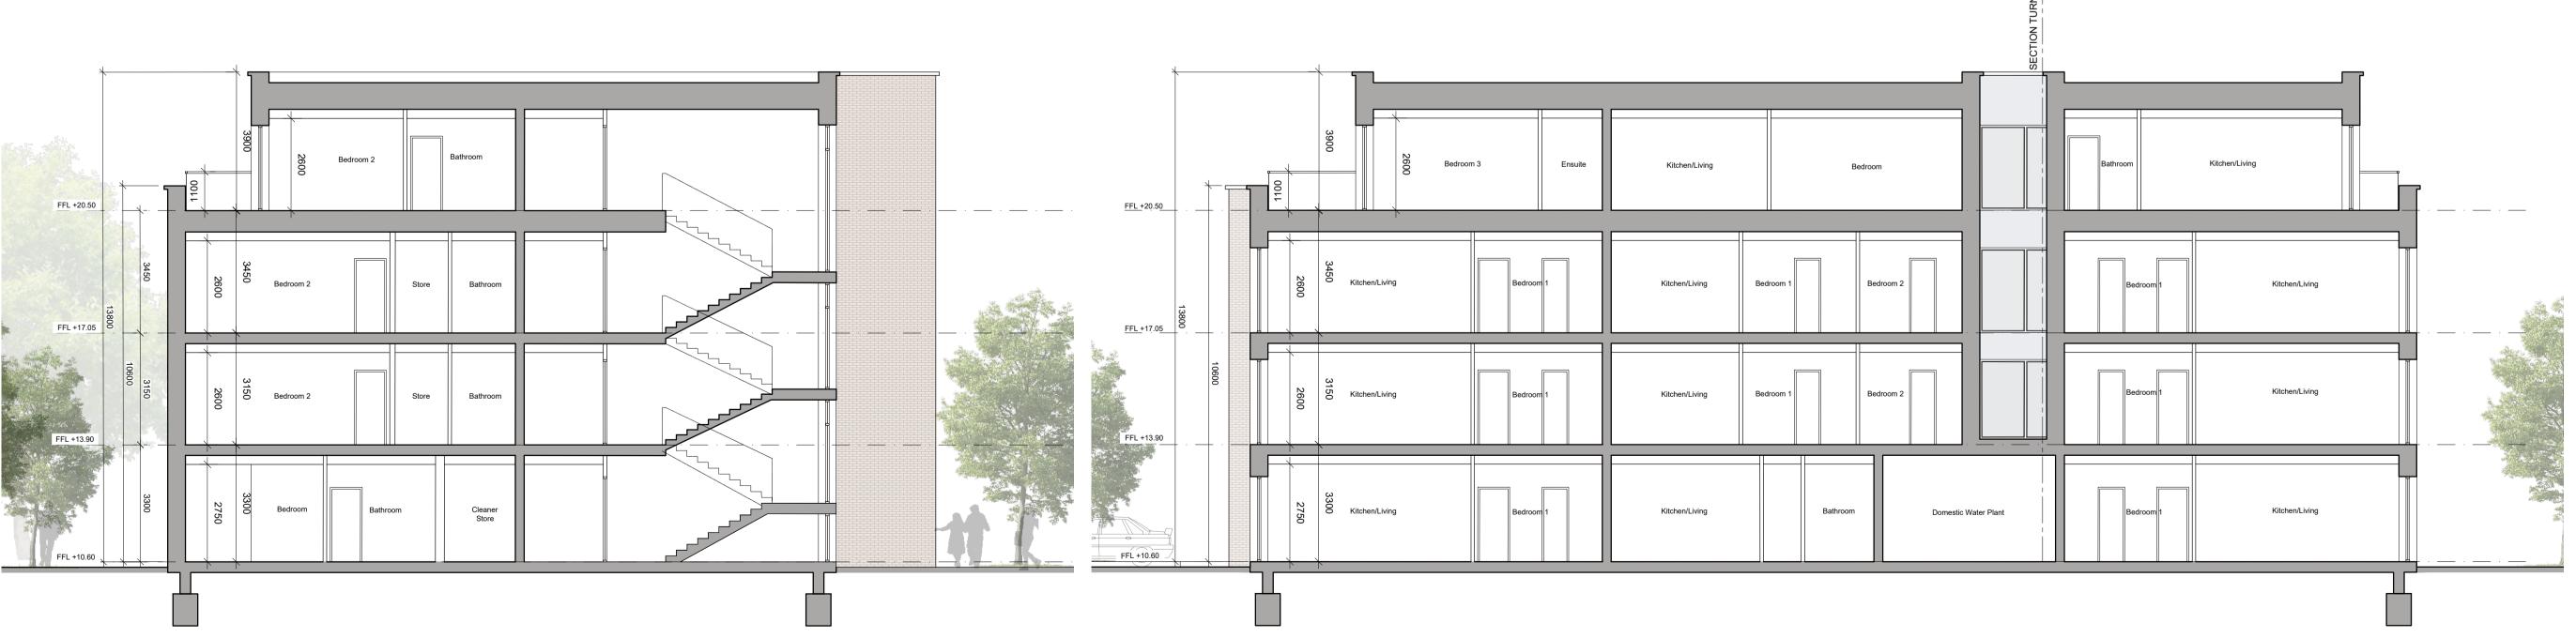

BLOCK 6 EAST FACING ELEVATION SCALE: 1:100 MATURE PLANTING BEYOND SHOWN INDICATIVELY.

BLOCK 6 SECTION A-A SCALE: 1:100

BLOCK 6 SECTION B-B SCALE: 1:100

c This drawing is copyright. 1 Do not scale this drawing. 2 Errors and omissions to be immediately notified to Architect. 3 All dimensions to be checked on site. 4 To be read with relevant Engineers drawings. KEY PLAN INDICATING POSITION OF APARTMENT BLOCK 6 NOT TO SCALE Notes: All dimensions in millimetres External Finishes: Selected flat roof with parapets to walls. Sedum green roof as indicated. Selected facing brick and/or painted/self coloured render Metal spandrel and glazed system at penthouse Windows: Window system framed in aluminium, uPVC or similar Gutters/downpipes: Internal outlets Powder coated steel or similar balustrades to detail; Glazed balustrade at penthouse as indicated Powder coated aluminium or similar door with fanlight and/or sidelight and/or glazed light in leaf Foundations: Refer to structural engineer's report for further details on structure/foundation design date inls description awing no.
1902 P 363

Id ref. N1902-AUBURN03-PLANNIN Auburn Streamstown Apartment Block 6 **East Elevation** Sections A-A & B-B 1:100 A1 date
Mar' 2021
drawn
MG
checked DEVELOPMENT AT, AUBURN, MALAHIDE KINWEST LIMITED AUBURN SHD PLANNING CONROY CROWE KELLY ARCHITECTS 65 MERRION SQUARE DUBLIN 2